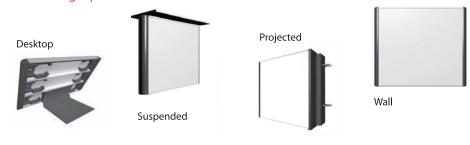

# Mounting Options (Black PVC)

M-E-122-e Desktop 4 ft M-B-122-e Suspended/Projected 4 ft

## Desktop & Projected Mounting

For Wall or Desktop Mounts For Suspended or Proyecting Mounts

Black PVC

Clips

8.4 in

6 in

4.8 in

1.2 in

# **Mounting Options**

Black PVC