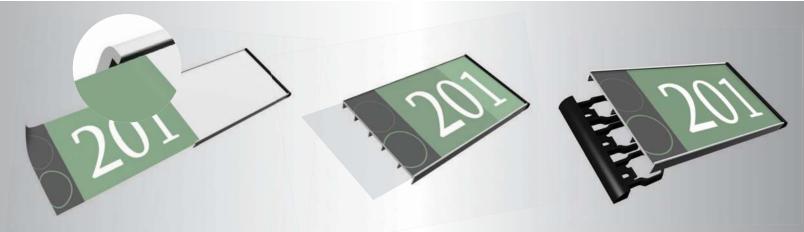

## Assembly

1.-Cut the module to the desired size

4.- Insert design into module, if needed cover design with non-glare clear lens of up to 0.030 in

2.-Attach clips to wall with double faced adhesive or screws.

5.- Snap - Fit module on the clips

Your sign is finished!