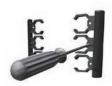

## Desktop & Projected Mounting

For Wall or Desktop Mounts For Suspended or Proyecting Mounts

Black PVC

Clips

8.4 in

6 in

4.8 in

1.2 in

Black ABS clips

# **Mounting Options**

Black PVC