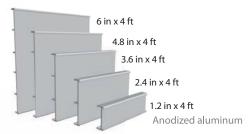

## FlatLip Modules (Aluminum)

| 3-MGA-122-e  | Anodized Natural        | 1.2 in x 4 ft |
|--------------|-------------------------|---------------|
| 6-MGA-122-e  | <b>Anodized Natural</b> | 2.4 in x 4 ft |
| 9-MGA-122-e  | <b>Anodized Natural</b> | 3.6 in x 4 ft |
| 12-MGA-122-e | <b>Anodized Natural</b> | 4.8 in x 4 ft |
| 15-MGA-122-e | <b>Anodized Natural</b> | 6 in x 4 ft   |
|              |                         |               |

# FlatLip Modules