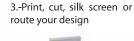

## Assembly

1.-Cut the module to the desired size

4.- Insert design into module, if needed cover design with non-glare clear lens of up to 0.030 in

2.-Attach clips to wall with double faced adhesive or screws.

5.- Snap - Fit module on the clips

Your sign is finished!