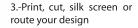

# Assembly

1.-Cut the module to the desired

1.- Snap-Fit module on the clips

Your sign is finished!

#### Note

The module can receive Vinyl, screen printing, digital printing, ADA and many other design and material options.