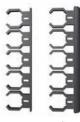

### Radius clips (ABS plastic)

| 3-CBN-e  | Black | 1.2 in |
|----------|-------|--------|
| 6-CBN-e  | Black | 2.4 in |
| 9-CBN-e  | Black | 3.6 in |
| 12-CBN-e | Black | 4.8 in |
| 15-CBN-e | Black | 6 in   |
| 21-CBN-e | Black | 8.4 in |
|          |       |        |

Clips also available in square design. Just change the CBN code to CDN to order.

# Clips 8.4 in 6 in 4.8 in 3.6 in 2.4 in 1.2 in

Clip Shapes

square radius