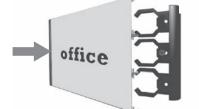

# Assembly

1.-Cut the module to the desired

1.- Snap-Fit module on the clips

Your sign is finished!

#### Note

The module can receive Vinyl, screen printing, digital printing, ADA and many other design and material options.