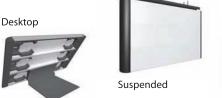

## Mounting Options (Black PVC)

M-E-122-e Desktop 4 ft M-B-122-e Suspended/Projected 4 ft

#### **Desktop & Projected Mounting**

For Wall or Desktop Mounts For Suspended or Proyecting Mounts

Black PVC Black PVC

# **Mounting Options**