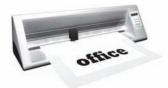

# Assembly

1.-Cut the module to the desired

1.- Snap-Fit module on the clips

Your sign is finished!

#### Note

The module can receive Vinyl, screen printing, digital printing, ADA and many other design and material options.