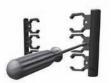

#### Features and Benefits

Simple: Information update is easier than ever.

Modular: Change the whole sign or just parts of it, combine several modules to make bigger signs or directories.

Installation: Clips ready to install with adhesive or screws.

## Mounting Options (Black PVC)

M-E-122-e Desktop 4 ft M-B-122-e Suspended/Projected 4 ft

#### **Desktop & Projected Mounting**

For Wall or Desktop Mounts For Suspended or Proyecting Mounts

Black PVC Black PVC