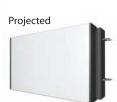

## Mounting Options (Black PVC)

M-E-122-e Desktop 4 ft M-B-122-e Suspended/Projected 4 ft

#### **Desktop & Projected Mounting**

For Wall or Desktop Mounts For Suspended or Proyecting Mounts

Black PVC Black PVC

# **Mounting Options**