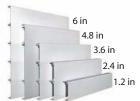

### Radius clips (ABS plastic)

| 3-CBN-e  | Black | 1.2 in |
|----------|-------|--------|
| 6-CBN-e  | Black | 2.4 in |
| 9-CBN-e  | Black | 3.6 in |
| 12-CBN-e | Black | 4.8 in |
| 15-CBN-e | Black | 6 in   |
| 21-CBN-e | Black | 8.4 in |
|          |       |        |

# Clips 8.4 in 6 in 4.8 in 3.6 in 2.4 in 1.2 in

Clip Shapes

square radius