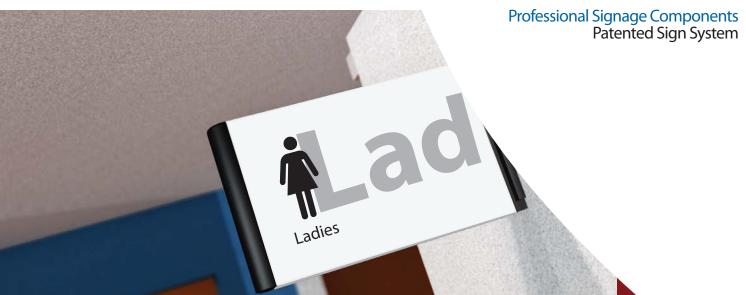

# Flat

Flat, consists of

modules that snap-fit in plastic clips, allowing the flexibility to change information quickly and easily.

It's a permanent solution for identification, directional, information and regulation signage with excellent quality and presentation.

#### Features and Benefits

Simple: Information update is easier than ever.

Modular: Change the whole sign or just parts of it, combine several modules to make bigger signs or directories.

Installation: Clips ready to install with adhesive or screws.