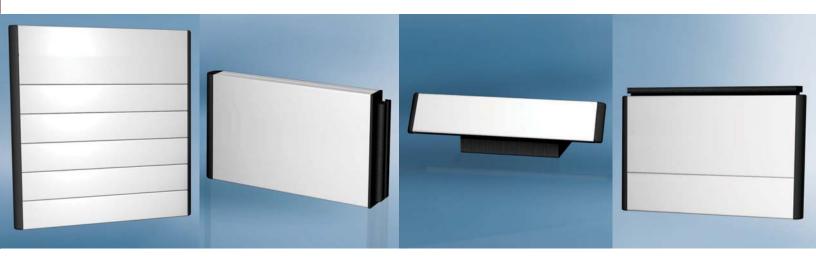

# System components

#### Flat Modules

Anodized aluminum

#### **Desktop & Projected Mounting**

For Wall or Desktop Mounts For Suspended or Proyecting Mounts

Black PVC Black PVC