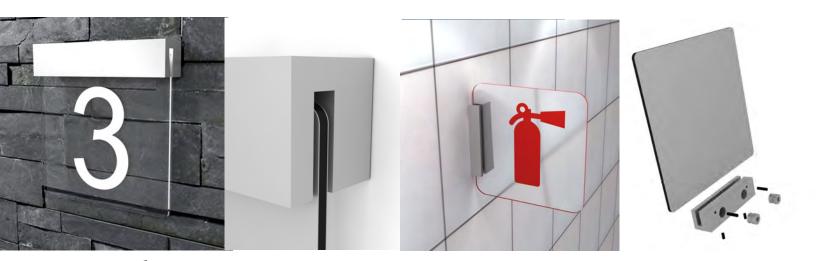

Concrete

C

It is a discreet signage system designed to support acrylic and glass signs on walls and ceilings, wich has an elegant feeling along with visibility and functionality. Manufactured with polished and chromed metal, this model is ideal for modern, constructive and minimalist interior styles.

#### **Properties and Benefits**

Simple: Modern system distinguished by its simplicity and beauty

Modular: Practicity of wall, flag and ceiling mounting

Installation: Includes an easy mounting and resistant wall fixing