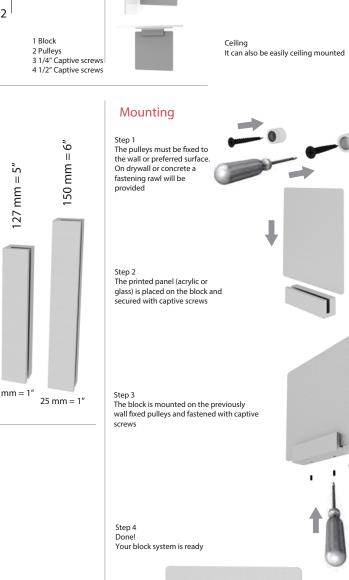

## System components

#### Mounting alternatives

Wall

Flag

Consist of two pulleys fixed to a wall in two simple steps

the graphics 90° off the wall

A lateral mounting function that enables to place

Drywall

Wood