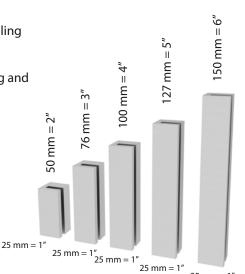

3

Dimensions

Color alternatives

Natural anodized aluminium

www.e-modula.com info@e-modula.com Azcapotzalco-La Villa Avenue 470, Santa Catarina.02250, México,D.F. Tel: (55) 5394-0143,Ext-30 Fax: (55) 5394-0143,Ext-26

#### Models

Block 2" wall (Metal) Block 3" wall (metal) Block 4" wall (Metal) Block 5" wall (Metal) Block 6" wall (Metal)

Block 2" flag (Metal) Block 3" flag (Metal) Block 4" flag (Metal) Block 5" flag (Metal) Block 6" flag (Metal)